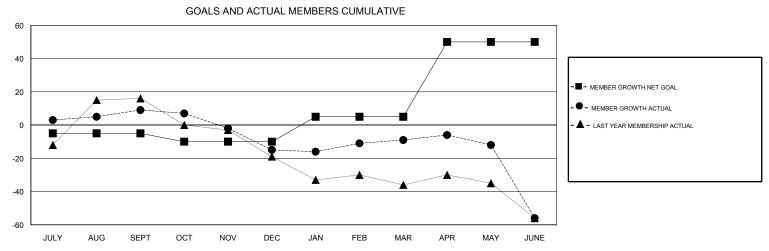

## GMT: OPEN **LOCATION MISSISSIPPI GMT CA** Clubs Members RESULTS FOR 2018-2019 RESULTS FOR 2018-2019 NEW CLUB GOAL NEW CLUBS DROPPED CLUBS MEMBER GROWTH NET MEMBER GROWTH DROPPED QUARTER QUARTER GOAL ACTUAL MEMBERS ACTUAL (including transfers) 0 0 0 -5 23 14 JULY/AUG/SEPT JULY/AUG/SEPT 0 -5 24 41 OCT/NOV/DEC OCT/NOV/DEC 0 0 0 30 15 24 JAN/FEB/MAR JAN/FEB/MAR 0 0 25 APR/MAY/JUNE 45 68 APR/MAY/JUNE